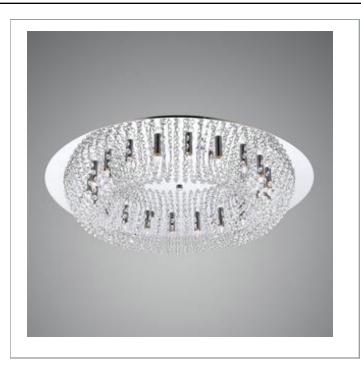

33 West Beaver Creek Road Richmond Hill Ontario Canada L4B 1L8

**8** 800.660.5391

800.660.5390

↑ info@eurofase.com

www.eurofase.com

Delicately strung beads form an inverted cascade of glimmering light. Miniature chrome lightsare placed evenly to ensure equanimous illumination. A solid silver backdrop is the perfect mirror for the vivacious ambiance that Avalon guarantees.

## AVALON, 20-LIGHT FLUSHMOUNT

## **Product Specifications**

Collection: Illuminations Model No.: 19375 Height: 5.5" Diameter: 30.75" Est. Shipping Weight: No. of Bulbs: 30.932 lbs 20 Inc. Bulb Wattage: 40 watts Bulb Type: G9 🗊 Bulb Base: G9 Bulb Voltage: 120 volts