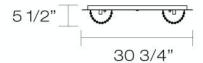

## **Product Specifications**

Collection: Illuminations Model No.: 19375 Height: 5.5" Diameter: 30.75" Est. Shipping Weight: No. of Bulbs: 30.932 lbs 20 Inc. Bulb Wattage: 40 watts Bulb Type: G9 🗊 Bulb Base: G9 Bulb Voltage: 120 volts