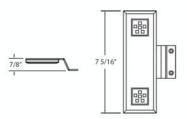

## **Product Specifications**

Collection: Illuminations
Model No.: 19223
Height: 0.87"
Width: 3.75"
Length: 7.37"

Est. Shipping Weight: 1.122915 lbs

No. of Bulbs: 12 lnc.

Bulb Wattage: 4 watts

Bulb Type: LED