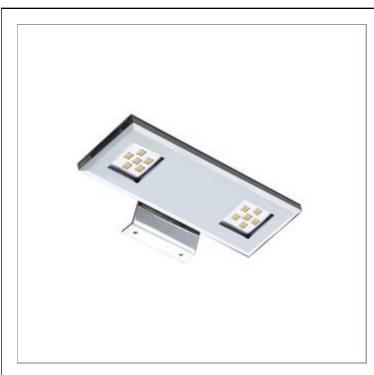

33 West Beaver Creek Road Richmond Hill Ontario Canada L4B 1L8

**8**00.660.5391

800.660.5390

⁴ info@eurofase.com

www.eurofase.com

Cantilever mount dual LED light. Metal construction with clear acrylic diffuser.

## LED FURNITURE DUAL , 12-LIGHT LED 830 mA CABINET

## **Product Specifications**

Collection: Illuminations
Model No.: 19223
Height: 0.87"
Width: 3.75"
Length: 7.37"

Est. Shipping Weight: 1.122915 lbs

No. of Bulbs: 12 lnc.

Bulb Wattage: 4 watts

Bulb Type: LED