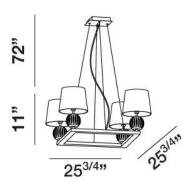

## **Product Specifications**

Model No.: 19522 Height: 11" Chain / Cord Length: 72"

Width: 72 Width: 25.75" Length: 25.75"

Est. Shipping Weight: 0.022 lbs

No. of Bulbs: 4

Bulb Wattage: 40 watts
Bulb Type: B10 ©
Bulb Base: E12
Bulb Voltage: 120 volts