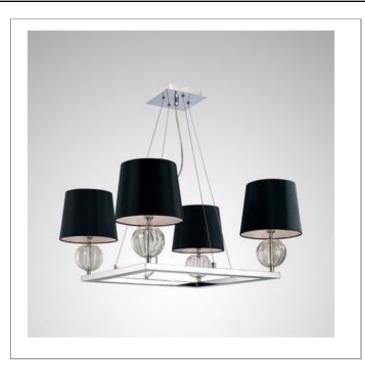

## **SPERANZA**, 4-LIGHT PENDANT

33 West Beaver Creek Road Richmond Hill Ontario Canada L4B 1L8

**8** 800.660.5391

■ 800.660.5390

⁴ info@eurofase.com

www.eurofase.com

Miniature lamps are perched efficiently on a solid silver bar frame. Glass spheres shine brilliantly when illuminated by the light above, and pour through the architecture below to create a classic yet stylish lighting effect. The sheen of the silky cloth shades softly reflects the immaculate luminosity. This collective effect creates softly pervasive and precise lighting.