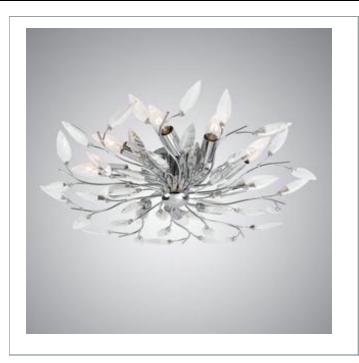

33 West Beaver Creek Road Richmond Hill Ontario Canada L4B 1L8

**8** 800.660.5391

**800.660.5390** 

↑ info@eurofase.com

www.eurofase.com

Boughs of leaflet crystals spiral exquisitely from a central pin. The soft scattering of light provides a tactile yet cerebral ambiance that invites the soothing and tranquil patterns of nature indoors.

## FELINA, 4-LIGHT FLUSHMOUNT

## **Product Specifications**

Collection: Illuminations
Model No.: 19382
Height: 8.25"
Diameter: 18"
oping Weight: 7.194 lbs

Est. Shipping Weight: 7.194 lbs
No. of Bulbs: 4
Bulb Wattage: 40 watts
Bulb Type: B10 ©
Bulb Base: E12
Bulb Voltage: 120 volts

## **Options Available**

| ITEM CODE | FINISH | SHADE         |
|-----------|--------|---------------|
| 19382-012 | chrome | clear crystal |