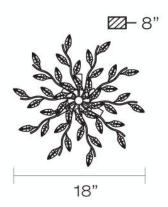

## **Product Specifications**

Collection: Illuminations
Model No.: 19382
Height: 8.25"
Diameter: 18"
oping Weight: 7.194 lbs

Est. Shipping Weight: 7.194 lbs
No. of Bulbs: 4
Bulb Wattage: 40 watts
Bulb Type: B10 ©
Bulb Base: E12
Bulb Voltage: 120 volts