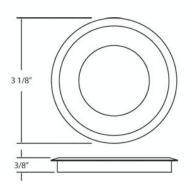

## **Product Specifications**

Collection: Illuminations
Model No.: 19251
Height: 0.37"

Height: 0.37"
Diameter: 3.13"
ng Weight: 0.3234 lbs

Est. Shipping Weight: 0.3234 lbs
No. of Bulbs: 6 Inc.
Bulb Type: LED LED
Bulb Voltage: 12 volts