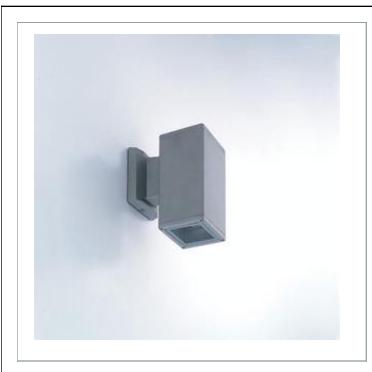

33 West Beaver Creek Road Richmond Hill Ontario Canada L4B 1L8

**8** 800.660.5391

**800.660.5390** 

↑ info@eurofase.com

www.eurofase.com

Square wall light for down-lighting. Exterior grade. Cast aluminum construction with powder coat paint. Clear glass lens, unit is completely enclosed.

## DOWNLIGHT, 1-LIGHT GU10 SQUARE EXTERIOR WALL SCONCE

## **Product Specifications**

Collection: Illuminations
Model No.: 19207
Height: 5.88"
Width: 3.37"

Length: 7"

Est. Shipping Weight: 3.666665 lbs

No. of Bulbs: 1

Bulb Wattage: 50 watts
Bulb Type: ES53
Bulb Base: GU10
Bulb Voltage: 120 volts