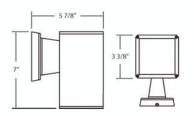

## **Product Specifications**

Collection: Illuminations
Model No.: 19207
Height: 5.88"
Width: 3.37"

Length: 7"

Est. Shipping Weight: 3.666665 lbs

No. of Bulbs: 1

Bulb Wattage: 50 watts
Bulb Type: ES53
Bulb Base: GU10
Bulb Voltage: 120 volts