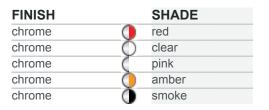

## **Options Available**

| ITEM CODE | FINISH | SHADE |
|-----------|--------|-------|
| 19517-056 | chrome | red   |
| 19517-018 | chrome | clear |
| 19517-032 | chrome | pink  |
| 19517-049 | chrome | amber |
| 19517-025 | chrome | smoke |