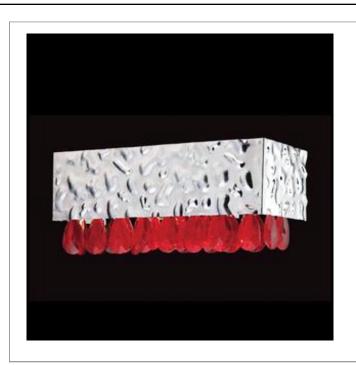

## MARTELLATO , 1-LIGHT WALL SCONCE

## Colour / Shades Available

Embossed silver sheets compose the influential rectangular framework, providing a subtle texture and intricate depth. This impressive design is contrasted with a bed of crystal-cut droplets that sway translucently from the base, and scatter light in a daring prism of creativity.