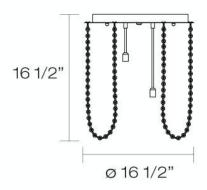

## **Product Specifications**

Collection: Illuminations Model No.: 19376 Height: 16.5" Chain / Cord Length: 72" Diameter: 16.5" Est. Shipping Weight: 19.756 lbs No. of Bulbs: 6 Inc. Bulb Wattage: 40 watts Bulb Type: G9 🗊 Bulb Base: G9 Bulb Voltage: 120 volts