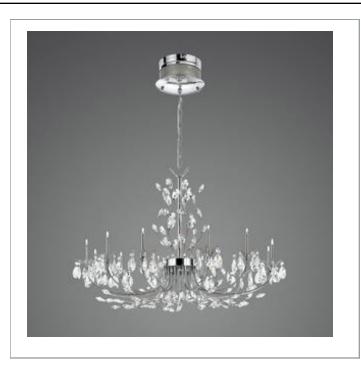

## GISELLE, 12-LIGHT CHANDELIER

## **Product Specifications**

Collection: Illuminations Model No.: 19394 Height: 27.5" 180" Chain / Cord Length: Diameter: 34.5" Est. Shipping Weight: 43.714 lbs No. of Bulbs: 12 Inc. Bulb Wattage: 20 watts Bulb Type: JC Bulb Base: G4 JC = Bulb Voltage: 12 volts