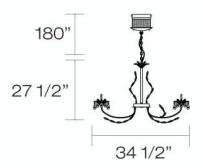

## **Product Specifications**

Collection: Illuminations Model No.: 19394 Height: 27.5" 180" Chain / Cord Length: Diameter: 34.5" Est. Shipping Weight: 43.714 lbs No. of Bulbs: 12 Inc. Bulb Wattage: 20 watts Bulb Type: JC Bulb Base: G4 JC = Bulb Voltage: 12 volts