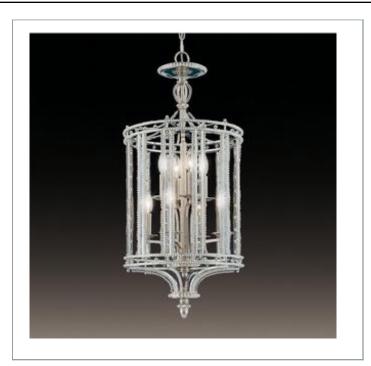

## **Product Specifications**

| Model No.:            | 19340     |
|-----------------------|-----------|
| Height:               | 33"       |
| Chain / Cord Length:  | 72"       |
| Diameter:             | 15"       |
| Est. Shipping Weight: | 0.022 lbs |
| No. of Bulbs:         | 8         |
| Bulb Wattage:         | 60 watts  |
| Bulb Type:            | B10       |
| Bulb Base:            | E12       |
| Bulb Voltage:         | 120 volts |
|                       |           |

## Colour / Shades Available

FINISH nickel SHADE clear glass

Regally impressive, this luxurious showpiece stops short at nothing in its intricate detailing and stunningly handcrafted artisanship. Crystal beads are draped elegantly towards the arms and encircle the silver chandelier double- frame base. Faux candles are firmly set in glossed chrome bases that reflect their resplendent lighting. The collective effect of the miniature detailing and the crowned curves makes this family truly magnificent.