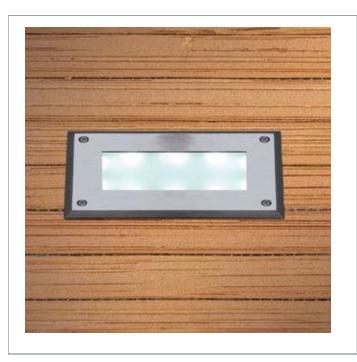

33 West Beaver Creek Road Richmond Hill Ontario Canada L4B 1L8

**8** 800.660.5391

**800.660.5390** 

↑ info@eurofase.com

www.eurofase.com

Rectangle in-floor light for indoor use. 12 LED. Stainless steel front bezel, acrylic housing and diffuser.

## IN-FLOOR, 12-LIGHT IN-FLOOR LED RECTANGLE FLOOR LIGHT

## **Product Specifications**

Collection: Illuminations
Model No.: 19248
Height: 0.63"
Width: 3.5"

Length: 5.87"

Est. Shipping Weight:

No. of Bulbs:
Bulb Wattage:
Bulb Type:
Bulb Base:
Bulb Voltage:
12 Inc.
1 watts
1 watts
1 ED
12 Volts