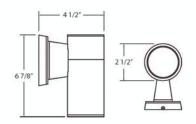

## **Product Specifications**

Collection: Illuminations
Model No.: 19201
Height: 6.88"
Width: 4.5"
Diameter: 2.5"

Est. Shipping Weight: 2.566665 lbs

No. of Bulbs: 1

Bulb Wattage: 50 watts
Bulb Type: ES53
Bulb Base: GU10
Bulb Voltage: 120 volts