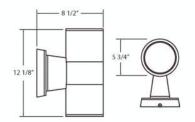

## **Product Specifications**

Collection: Illuminations
Model No.: 19204
Height: 12.12"
Width: 8.5"
Diameter: 5.75"

Est. Shipping Weight: 4.95 lbs
No. of Bulbs: 2

Bulb Wattage: 75 watts
Bulb Type: PAR30 ←
Bulb Base: E26
Bulb Voltage: 120 volts