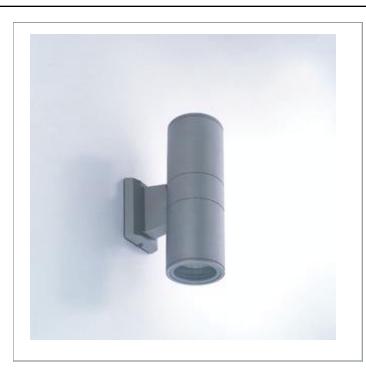

33 West Beaver Creek Road Richmond Hill Ontario Canada L4B 1L8

**8**00.660.5391

■ 800.660.5390

↑ info@eurofase.com

www.eurofase.com

Cylinder wall light for up-and-down lighting. Exterior grade. Cast aluminum construction with powder coat paint. Clear glass lens, unit is completely enclosed.

## UP AND DOWNLIGHT, 2-LIGHT PAR30 ROUND EXTERIOR WALL SCONCE

## **Product Specifications**

Collection: Illuminations
Model No.: 19204
Height: 12.12"
Width: 8.5"
Diameter: 5.75"

Est. Shipping Weight: 4.95 lbs
No. of Bulbs: 2

Bulb Wattage: 75 watts
Bulb Type: PAR30 ←
Bulb Base: E26
Bulb Voltage: 120 volts