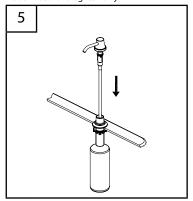

#### **Preparations / Assembly**

Remove the bottle. Separate soap dispenser head from flange body assembly.

in sink. Secure body to sink by screwing the mounting nut from the underside of the sink clockwise. Hand tighten only.

Screw bottle clockwise onto body assembly shank.

Pour soap (not included) into the top of

Reinsert soap dispenser head onto top of the