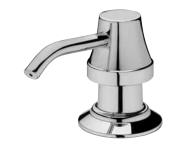

### Instructions

40000-CH – Chrome 40000-BN – Brushed nickel 40000-BB – Brushed bronze

#### **Soap Dispenser**

\*Image may vary slightly from actual product

### **Physical Characteristics**

• Description: Soap Dispenser

• Cast brass dispenser body

• Flange Material: ABS

Spring Material: HDPE

• Mounts from top of sink

• Plastic canister holds up to 16.9 oz (500 mL) of liquid soap