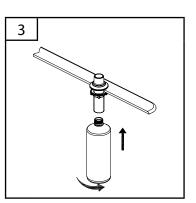

Screw bottle clockwise onto body assembly shank.

Pour soap (not included) into the top of

Reinsert soap dispenser head onto top of the