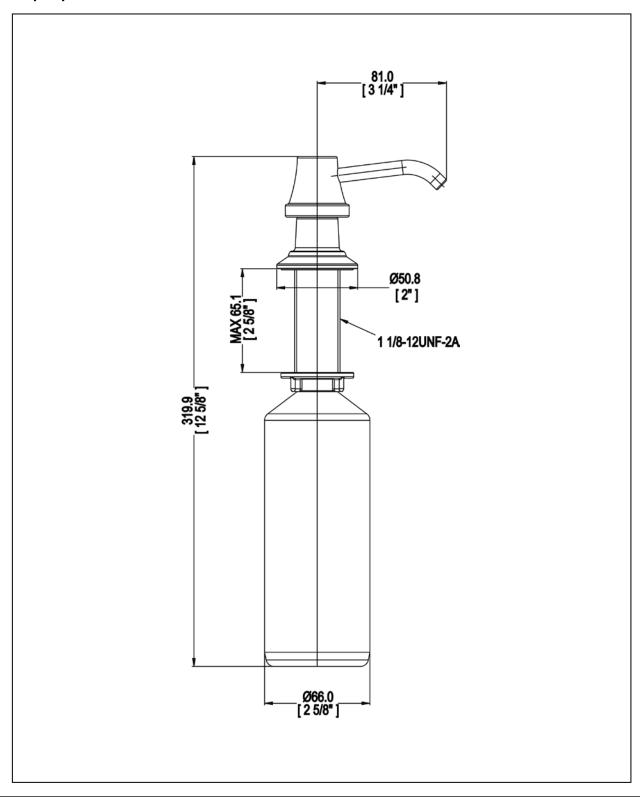

# Rough-in

3060-5030-CH-A – Chrome 3060-5030-BN-A – PVD brushed nickel 3060-5030-BB-A – Brushed bronze