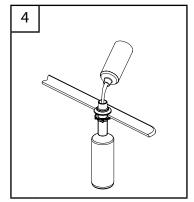

Screw bottle clockwise onto body assembly shank.

Pour soap (not included) into the top of

Reinsert soap dispenser head onto top of the