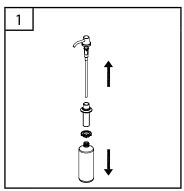

#### **Preparations / Assembly**

Remove the bottle. Separate soap dispenser head from flange body assembly.

in sink. Secure body to sink by screwing the mounting nut from the underside of the sink clockwise. Hand tighten only.