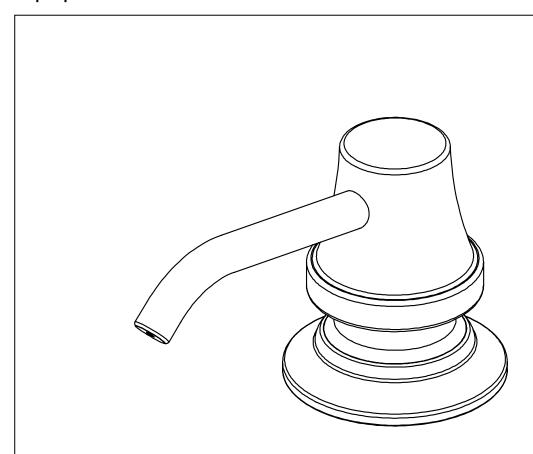

#### **Soap Dispenser**

\*Image may vary slightly from actual product

#### **Soap Dispenser**

#### **Preparations / Assembly**

Remove the bottle. Separate soap dispenser head from flange body assembly.

in sink. Secure body to sink by screwing the mounting nut from the underside of the sink clockwise. Hand tighten only.

Screw bottle clockwise onto body assembly shank.

Pour soap (not included) into the top of

Reinsert soap dispenser head onto top of the