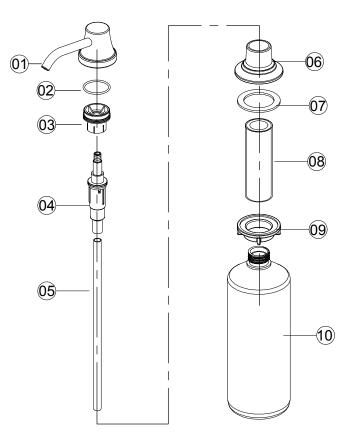

Total Weight of Item: 183g

| No. | Part Description | Material             |
|-----|------------------|----------------------|
| 1   | Dispenser head   | Brass C37700+C27000  |
| 2   | O-ring           | EPDM E7008F          |
| 3   | Seat             | ABS                  |
| 4   | Pump             | PP+S.S302+S.S304+NBR |
| 5   | Straw            | PE HDPE              |
| 6   | Flange           | ABS 727              |
| 7   | Washer           | EVA L-30             |
| 8   | Shank            | PP                   |
| 9   | Mounting nut     | ABS                  |
| 10  | Bottle           | PE                   |