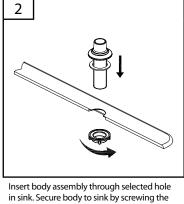

#### **Preparations / Assembly**

Remove the bottle. Separate soap dispenser head from flange body assembly.

in sink. Secure body to sink by screwing the mounting nut from the underside of the sink clockwise. Hand tighten only.