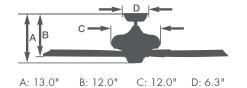

CF921VNB - Venetian Brozen Housing

CF921CK - Chalk Housing

CF921BS - Brushed Steel Housing

CF921GES - Golden Espresso Housing

CF921ORB - Oil Rubbed Bronze Housing

- 54", 60" or 72" blade span
- Light fixture adaptable
- Accent light adaptable (AL100)
- 4.5" downrod included
- Blade Select Series
- EcoMotor
- Energy Star Rated
- Ships to Canada