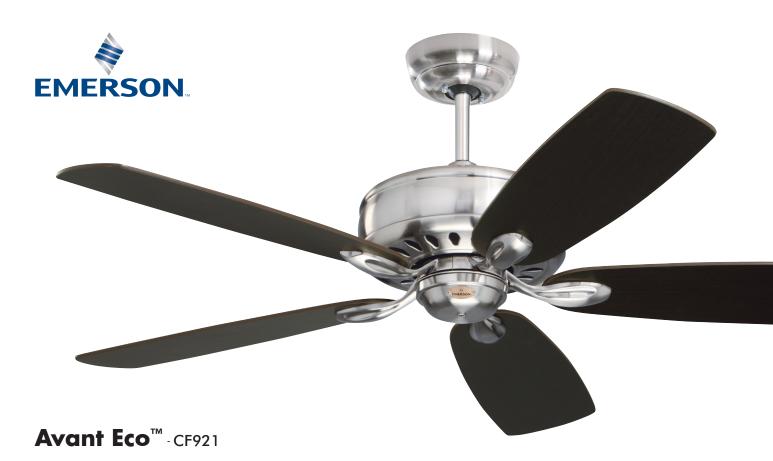

CF921VNB - Venetian Brozen Housing

CF921CK - Chalk Housing

CF921BS - Brushed Steel Housing

CF921GES - Golden Espresso Housing

CF921ORB - Oil Rubbed Bronze Housing

- 54", 60" or 72" blade span
- Light fixture adaptable
- Accent light adaptable (AL100)
- 4.5" downrod included
- Blade Select Series
- EcoMotor
- Energy Star Rated
- Ships to Canada

moving air in style.