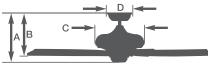

Brushed Steel Housing, Dark Cherry/Mahogany Blades
- CF705ORB Oil Rubbed Bronze Housing, Medium Oak/Dark Cherry Blades
- CF705SW Satin White Housing, Satin White/Maple Blades
- CF705WW Appliance White Housing, Appliance White/Bleached Oak Blades
  - 52" blade span
  - Light fixture adaptable
  - 3.5" downrod included
  - Five Reversible Blades
  - Energy Star Rated
  - Ships to Canada

Energy Information at High Speed

| Airflow                  | Electricity<br>Use         | Airflow<br>Efficiency             |
|--------------------------|----------------------------|-----------------------------------|
| 5399                     | 66                         | 82                                |
| Cubic Feet<br>Per Minute | Watts<br>(Excludes Lights) | Cubic Feet Per<br>Minute Per Watt |



A: 13.0" B: 11.0" C: 11.5" D: 5.3"