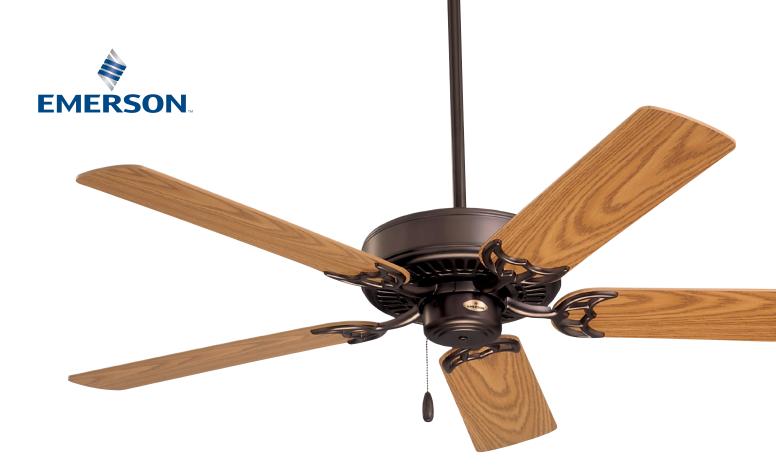

## 52" Northwind® CF705

- CF705BS Brushed Steel Housing, Dark Cherry/Mahogany Blades
- CF705ORB Oil Rubbed Bronze Housing, Medium Oak/Dark Cherry Blades
- CF705SW Satin White Housing, Satin White/Maple Blades
- CF705WW Appliance White Housing, Appliance White/Bleached Oak Blades
  - 52" blade span
  - Light fixture adaptable
  - 3.5" downrod included
  - Five Reversible Blades
  - Energy Star Rated
  - Ships to Canada