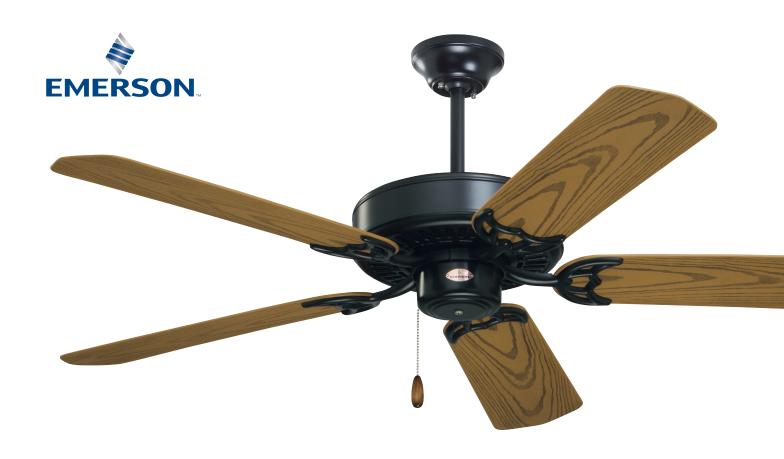

## **52" Summer Night**<sup>™</sup> - CF652

CF652ORB - Oil Rubbed Bronze Housing, Weather-Resistant Oil Rubbed Bronze Blades

CF652WW - Appliance White Housing, Weather-Resistant Appliance White Blades

CF652BQ - Barbeque Black Housing & Weather-Resistant Oak Blades

- 52" blade span
- Light fixture adaptable
- 3.5" downrod included
- Five weather-resistant blades
- Damp Location Rated
- Energy Star Rated
- Ships to Canada