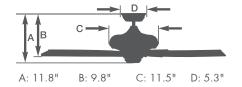

- 52" blade span
- Light fixture adaptable
- 3.5" downrod included
- Five weather-resistant blades
- Damp Location Rated
- Energy Star Rated
- Ships to Canada