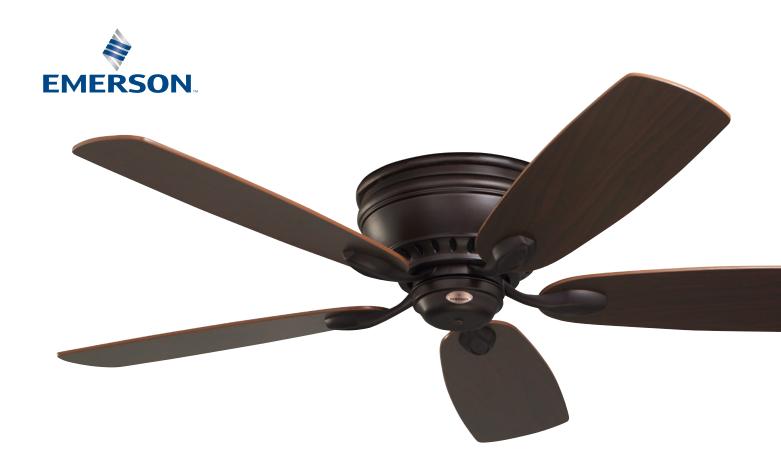

## Prima Snugger CF905

CF905BS - Brushed Steel Housing, Dark Cherry/Chocolate

CF905GES - Golden Espresso Housing, Dark Cherry/Chocolate Blades

CF905ORB - Oil Rubbed Bronze Housing, Dark Cherry/Walnut Blades

CF905SW - Satin White Housing, Satin White/Maple Blades

CF905VNB - Venetian Bronze Housing, Dark Cherry/Walnut Blades

- 52" blade span
- Light fixture adaptable
- Five Reversible Blades
- Ships to Canada