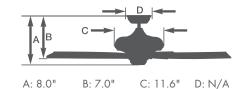

CF905SW - Satin White Housing, Satin White/Maple Blades

CF905VNB - Venetian Bronze Housing, Dark Cherry/Walnut Blades

- 52" blade span
- Light fixture adaptable
- Five Reversible Blades
- Ships to Canada