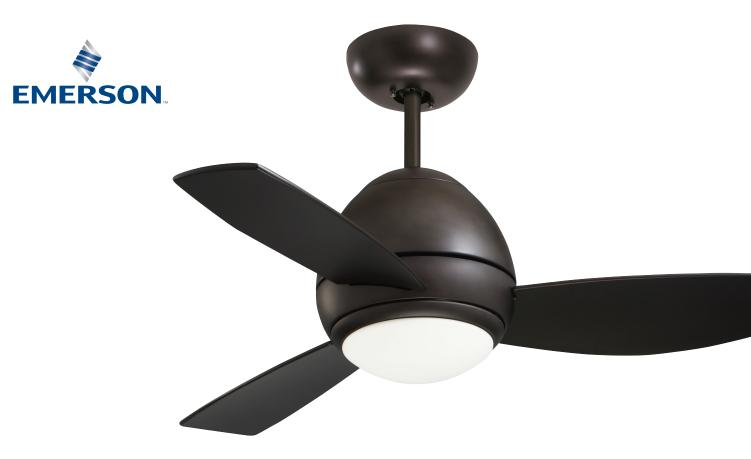

## **44" Curva**<sup>™</sup> - CF244

CF244BS - Brushed Steel Housing, Weather-Resistant Brushed Steel Blades, Opal Matte Glass CF244ORB - Oil Rubbed Bronze Housing, Weather-Resistant Oil Rubbed Bronze Blades, Opal Matte Glass CF244WW - Appliance White Housing, Weather-Resistant Oil Rubbed Bronze Blades, Opal Matte Glass

- 44" blade span
- Integrated light fixture uses two 50-watt mini-candelabra halogen bulbs (included)
- 4.5" downrod included
- Three Weather-Resistant Blades
- Removable No-Light Plate Included
- 6-Speed LED Remote Control Included
- Wet Location (In ORB and WW Finishes Only)
- Ships to Canada
- Also Available in 52" Span as CF252