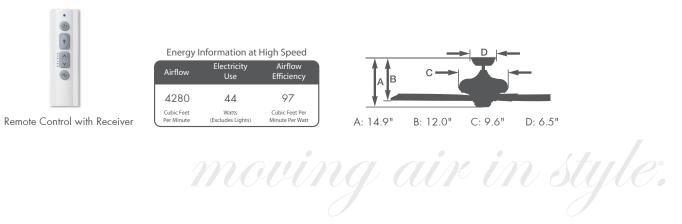

- 44" blade span
- Integrated light fixture uses two 50-watt mini-candelabra halogen bulbs (included)
- 4.5" downrod included
- Three Weather-Resistant Blades
- Removable No-Light Plate Included
- 6-Speed LED Remote Control Included
- Wet Location (In ORB and WW Finishes Only)
- Ships to Canada
- Also Available in 52" Span as CF252