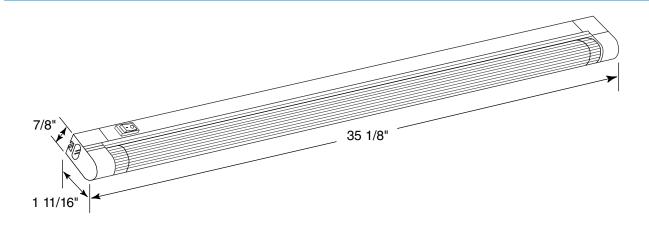

## Slimline Fluorescent Undercabinet Light

## PROJECT INFORMATION:

Project Name:

Fixture Type:

Date:



## **PRODUCT SPECIFICATIONS**

- 120V Electronic Ballast
- On/Off switch
- 5' power cord and plug included
- White Polycarbonate body, ribbed clear acrylic lens
- Mini-connectors for flush unit-to-unit conection
- Up to 10 units in a continous row
- (1) F21T5 Lamp included
- U.L. listed

**Dimensions**: 1 11/16"H x 7/8" x 35 1/8"L

## **CATALOG NUMBER**

Example: EUS21W

Options: EUSC6: 6" linking cable

EUSC12: 10" linking cable EUSC24: 24" linking cable EUSC36: 39" linking cable

EUS21L: Replacement lens for EUS21W F21T5: Replacement bulb for EUS21W

EUSPC: 5' power cord

**ELCO**