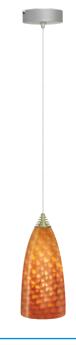

# EDL6ON-AT; EDL6ON-AU EDL6ON-CO; EDL6ON-FR EDL6ON-MA

**LED Glass Pendants** 

| <b>PROJEC</b> | T INFO | <b>RMA</b> | <b>FION</b> : |
|---------------|--------|------------|---------------|
|---------------|--------|------------|---------------|

### **PRODUCT SPECIFICATIONS**

**Features**: All LED Glass Pendants includes nickel flat canopy with 5W LED driver non-dimmable, 120V with 6 1/2 ft. metal finish cable.

- Decorative Pendant
- Glass
- Fits onto 3 1/2 octogon box

Lamp: 5W CREE LED light, 120V. Up to 300LM, 3000°K

Pendant: Length: 6 1/2" Diameter: 3 7/8"

Max. Extension: 6 1/2 ft.

Color Finish: AT - Athena

AU - Autumn

CO - Cobalt

FR - Frosted

MA - Mars