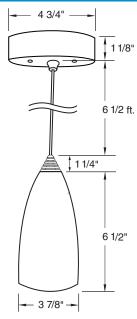

### **DIMENSIONS**

### **PRODUCT SPECIFICATIONS**

**Features**: All LED Glass Pendants includes nickel flat canopy with 5W LED driver non-dimmable, 120V with 6 1/2 ft. metal finish cable.

- Decorative Pendant
- Glass
- Fits onto 3 1/2 octogon box

Lamp: 5W CREE LED light, 120V. Up to 300LM, 3000°K

Pendant: Length: 6 1/2" Diameter: 3 7/8"

Max. Extension: 6 1/2 ft.

Color Finish: AT - Athena

AU - Autumn

CO - Cobalt

FR - Frosted

MA - Mars