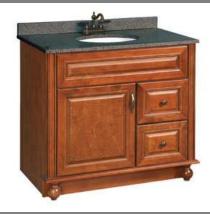

# **Montclair One Door Two Drawer Vanity**

### **Specifications**

Solid wood door frames and drawer fronts

Quality Chestnut Glaze finish highlights the elegant door design

Full extension ball bearing drawer glides

Oil rubbed bronze hardware with  $TruMatch^{TM}$  finish

**Durable water-resistant finish** 

Reversible door can open to the left or right

Vanity top sold separately