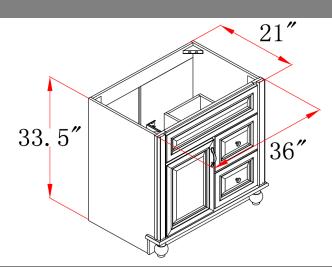

#### **Dimensions**

## **Order Codes & Finishes/Colors**

**Fully Assembled** 

Ready to Assemble

36"w x 21"d x 33.5"h

538553

540732

Type:

Job: