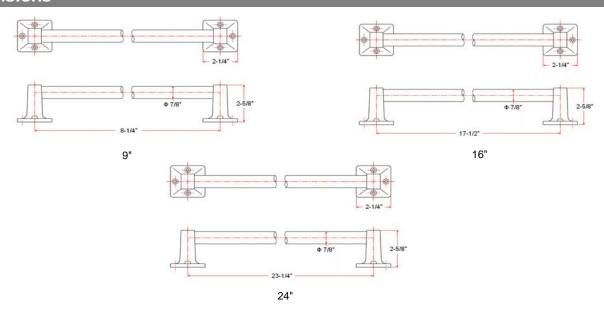

#### **Dimensions**

## **Order Codes & Finishes/Colors**

**Bar Length** 

9" 514216 TRU MATCH
16" 514208 TRU MATCH
24" 514190 TRU MATCH

Type: Job:

Order Code: Approvals: