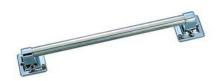

# **Residential Safety Grab Bar**

### **Specifications**

Product Dimensions 7/8" diameter tubing

Metal Material & 304 Stainless steel tubing

Gauge 15 gauge

Mounting Plate Styleno mounting plateMounting Screw Size1/4x1/2", 8pcsClearance from Wall1-1/2" wall clearanceFinishPolished Chrome (US26)Weight Limitwithstands 300 lbs. Pull force