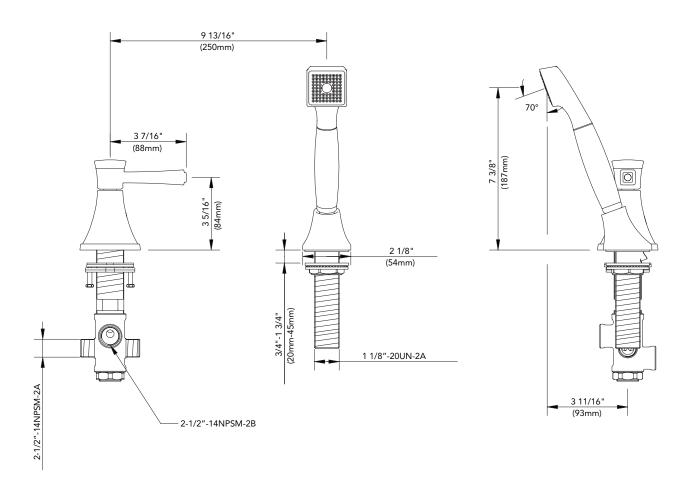

## ROMAN TUB DIVERTER KIT WITH HAND SPRAY

## **Product Codes:**

DELBA2RTDBN (brushed nickel)
DELBA2RTDCP (polished chrome)
DELBA2RTDORB (oil rubbed bronze)
DELBA2RTDBB (brushed brass)
DELBA2RTDPN (polished nickel)

- Solid brass construction
- Quarter-turn ceramic disc cartridge
- Installation, operating, care and maintenance instructions included
- Lifetime limited warranty
- Meets ANSI: A112.18.1M
- NSF/ANSI Std. 61 compliant
- cUPC/IAPMO listed
- ADA compliant





## ROMAN TUB DIVERTER KIT WITH HAND SPRAY

## **Product Codes:**

DELBA2RTDBN (brushed nickel)
DELBA2RTDCP (polished chrome)
DELBA2RTDORB (oil rubbed bronze)
DELBA2RTDBB (brushed brass)
DELBA2RTDPN (polished nickel)