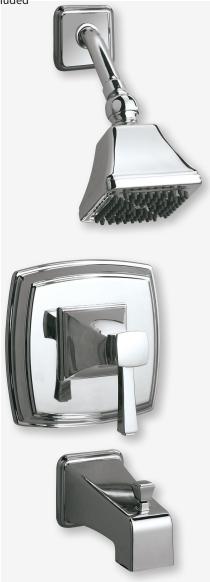

## SINGLE-HANDLE TUB AND SHOWER TRIM KIT

Product Codes: DELBA1HTSBN (brushed nickel) DELBA1HTSCP (polished chrome) DELBA1HTSORB (oil rubbed bronze) DELBA1HTSBB (brushed brass) DELBA1HTSPN (polished nickel)

- Solid brass construction
- Decorative showerhead
- Slip-fit spout with diverter
- Use with valve MIRLSVLV1407
- Pressure balanced
- Installation, operating, care and maintenance instructions included
- Lifetime limited warranty
- Meets ANSI: A112.18.1M
- NSF/ANSI Std. 61 compliant
- cUPC/IAPMO listed
- ADA compliant

## SINGLE-HANDLE TUB AND SHOWER TRIM KIT

## Product Codes:

DELBA1HTSBN (brushed nickel) DELBA1HTSCP (polished chrome) DELBA1HTSORB (oil rubbed bronze) DELBA1HTSBB (brushed brass) DELBA1HTSPN (polished nickel)