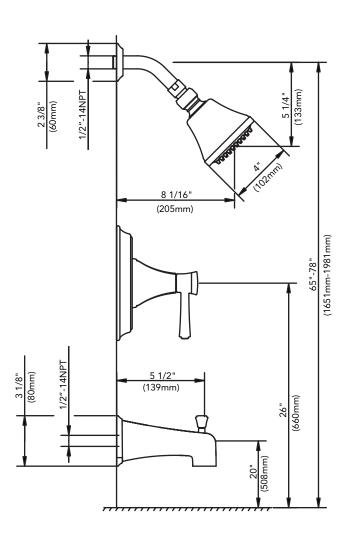

## SINGLE-HANDLE TUB AND SHOWER TRIM KIT

Product Codes: DELBA1HTSBN (brushed nickel) DELBA1HTSCP (polished chrome) DELBA1HTSORB (oil rubbed bronze) DELBA1HTSBB (brushed brass) DELBA1HTSPN (polished nickel)

- Solid brass construction
- Decorative showerhead
- Slip-fit spout with diverter
- Use with valve MIRLSVLV1407
- Pressure balanced
- Installation, operating, care and maintenance instructions included
- Lifetime limited warranty
- Meets ANSI: A112.18.1M
- NSF/ANSI Std. 61 compliant
- cUPC/IAPMO listed
- ADA compliant

## SINGLE-HANDLE TUB AND SHOWER TRIM KIT

## Product Codes:

DELBA1HTSBN (brushed nickel) DELBA1HTSCP (polished chrome) DELBA1HTSORB (oil rubbed bronze) DELBA1HTSBB (brushed brass) DELBA1HTSPN (polished nickel)