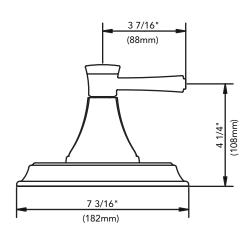

## SINGLE-HANDLE TUB AND SHOWER TRIM KIT

Product Codes: DELBA1HTSBN (brushed nickel) DELBA1HTSCP (polished chrome) DELBA1HTSORB (oil rubbed bronze) DELBA1HTSBB (brushed brass) DELBA1HTSPN (polished nickel)

## SINGLE-HANDLE TUB AND SHOWER TRIM KIT

## Product Codes:

DELBA1HTSBN (brushed nickel) DELBA1HTSCP (polished chrome) DELBA1HTSORB (oil rubbed bronze) DELBA1HTSBB (brushed brass) DELBA1HTSPN (polished nickel)