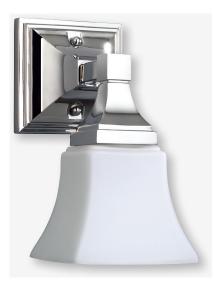

## ONE-LIGHT WALL SCONCE

Dimensions: 5W x 9-1/4H, extends 7 Product Codes: DELBA1LGTBN (brushed nickel) DELBA1LGTCP (polished chrome) DELBA1LGTORB (oil rubbed bronze) DELBA1LGTBB (brushed brass) DELBA1LGTPN (polished nickel)

- Uses one 60W Medium A19 lamp max
- Mounting hardware included
- U.L. listed