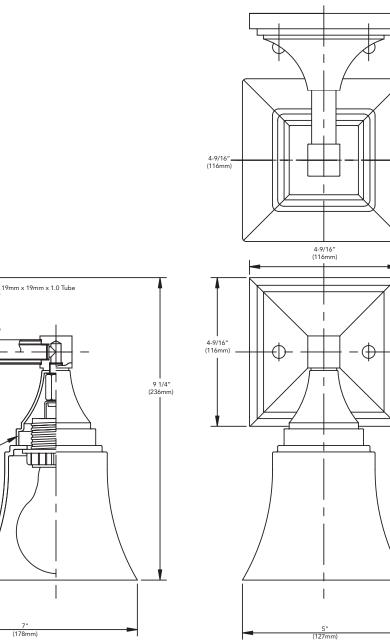

## **ONE-LIGHT WALL SCONCE**

Dimensions: 5W x 9-1/4H, extends 7 **Product Codes:** DELBA1LGTBN (brushed nickel) DELBA1LGTCP (polished chrome) DELBA1LGTORB (oil rubbed bronze) DELBA1LGTBB (brushed brass) DELBA1LGTPN (polished nickel)

5

ſ

2-3/8" 60mm

Zinc

Glass