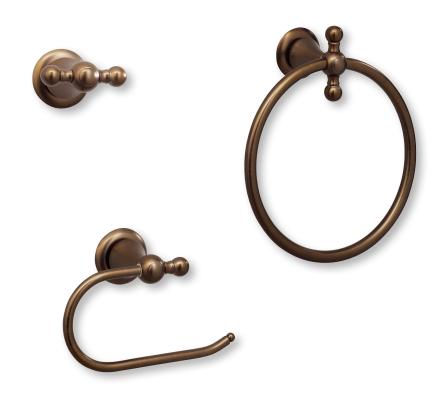

# **ACCESSORIES**

- Zinc alloy die-cast posts
- Metal bars and rings
- Mounting hardware included

# **ROBE HOOK**

# TOWEL RING

# TISSUE HOLDER