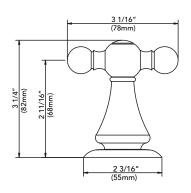

DELPSTRBB (brushed brass)
DELPSTRPN (polished nickel)

# TISSUE HOLDER

## **Product Codes:**

DELPSTHBN (brushed nickel)
DELPSTHCP (polished chrome)
DELPSTHORB (oil rubbed bronze)
DELPSTHBB (brushed brass)
DELPSTHPN (polished nickel)





# **ACCESSORIES**

## **ROBE HOOK**

## **Product Codes:**

DELPSRHBN (brushed nickel)
DELPSRHCP (polished chrome)
DELPSRHORB (oil rubbed bronze)
DELPSRHBB (brushed brass)
DELPSRHPN (polished nickel)

# TOWEL RING

## **Product Codes:**

DELPSTRBN (brushed nickel)
DELPSTRCP (polished chrome)
DELPSTRORB (oil rubbed bronze)
DELPSTRBB (brushed brass)
DELPSTRPN (polished nickel)

# TISSUE HOLDER

## **Product Codes:**

DELPSTHBN (brushed nickel)
DELPSTHCP (polished chrome)
DELPSTHORB (oil rubbed bronze)
DELPSTHBB (brushed brass)
DELPSTHPN (polished nickel)





TOWEL RING







TISSUE HOLDER