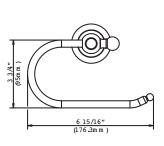

brass)
DELPSTRPN (polished nickel)

# TISSUE HOLDER

## **Product Codes:**

DELPSTHBN (brushed nickel)
DELPSTHCP (polished chrome)
DELPSTHORB (oil rubbed bronze)
DELPSTHBB (brushed brass)
DELPSTHPN (polished nickel)





# **ACCESSORIES**

## **ROBE HOOK**

## **Product Codes:**

DELPSRHBN (brushed nickel)
DELPSRHCP (polished chrome)
DELPSRHORB (oil rubbed bronze)
DELPSRHBB (brushed brass)
DELPSRHPN (polished nickel)

# TOWEL RING

## **Product Codes:**

DELPSTRBN (brushed nickel)
DELPSTRCP (polished chrome)
DELPSTRORB (oil rubbed bronze)
DELPSTRBB (brushed brass)
DELPSTRPN (polished nickel)

# TISSUE HOLDER

## **Product Codes:**

DELPSTHBN (brushed nickel)
DELPSTHCP (polished chrome)
DELPSTHORB (oil rubbed bronze)
DELPSTHBB (brushed brass)
DELPSTHPN (polished nickel)





TOWEL RING







TISSUE HOLDER