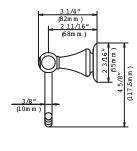

rass)
DELPSTRPN (polished nickel)

# TISSUE HOLDER

## **Product Codes:**

DELPSTHBN (brushed nickel)
DELPSTHCP (polished chrome)
DELPSTHORB (oil rubbed bronze)
DELPSTHBB (brushed brass)
DELPSTHPN (polished nickel)





# **ACCESSORIES**

## **ROBE HOOK**

## **Product Codes:**

DELPSRHBN (brushed nickel)
DELPSRHCP (polished chrome)
DELPSRHORB (oil rubbed bronze)
DELPSRHBB (brushed brass)
DELPSRHPN (polished nickel)

# TOWEL RING

## **Product Codes:**

DELPSTRBN (brushed nickel)
DELPSTRCP (polished chrome)
DELPSTRORB (oil rubbed bronze)
DELPSTRBB (brushed brass)
DELPSTRPN (polished nickel)

# TISSUE HOLDER

## **Product Codes:**

DELPSTHBN (brushed nickel)
DELPSTHCP (polished chrome)
DELPSTHORB (oil rubbed bronze)
DELPSTHBB (brushed brass)
DELPSTHPN (polished nickel)





TOWEL RING







TISSUE HOLDER