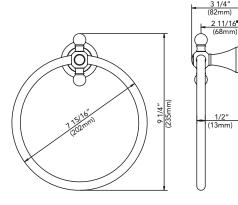

LPSTRBB (brushed brass)
DELPSTRPN (polished nickel)

# TISSUE HOLDER

## **Product Codes:**

DELPSTHBN (brushed nickel)
DELPSTHCP (polished chrome)
DELPSTHORB (oil rubbed bronze)
DELPSTHBB (brushed brass)
DELPSTHPN (polished nickel)





# **ACCESSORIES**

## **ROBE HOOK**

## **Product Codes:**

DELPSRHBN (brushed nickel)
DELPSRHCP (polished chrome)
DELPSRHORB (oil rubbed bronze)
DELPSRHBB (brushed brass)
DELPSRHPN (polished nickel)

# TOWEL RING

## **Product Codes:**

DELPSTRBN (brushed nickel)
DELPSTRCP (polished chrome)
DELPSTRORB (oil rubbed bronze)
DELPSTRBB (brushed brass)
DELPSTRPN (polished nickel)

# TISSUE HOLDER

## **Product Codes:**

DELPSTHBN (brushed nickel)
DELPSTHCP (polished chrome)
DELPSTHORB (oil rubbed bronze)
DELPSTHBB (brushed brass)
DELPSTHPN (polished nickel)





TOWEL RING







TISSUE HOLDER