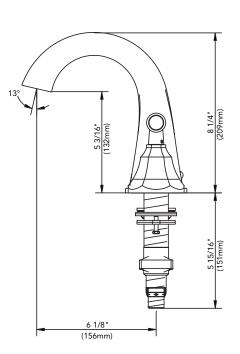

## TWO-HANDLE ROMAN TUB FAUCET

## **Product Codes:**

DELPA3RTBN (brushed nickel)
DELPA3RTCP (polished chrome)
DELPA3RTORB (oil rubbed bronze)
DELPA3RTBB (brushed brass)
DELPA3RTPN (polished nickel)