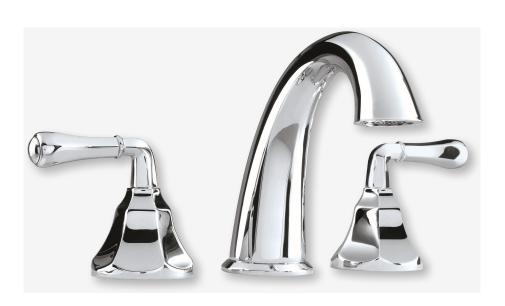

## TWO-HANDLE ROMAN TUB FAUCET

## **Product Codes:**

DELPA3RTBN (brushed nickel)
DELPA3RTCP (polished chrome)
DELPA3RTORB (oil rubbed bronze)
DELPA3RTBB (brushed brass)
DELPA3RTPN (polished nickel)

- Solid brass construction
- 8 to 16 installation spread
- Quarter-turn ceramic disc cartridge
- Installation, operating, care and maintenance instructions included
- High arc spout
- Lifetime limited warranty
- Meets ANSI: A112.18.1M
- NSF/ANSI Std. 61 compliant
- cUPC/IAPMO listed
- ADA compliant