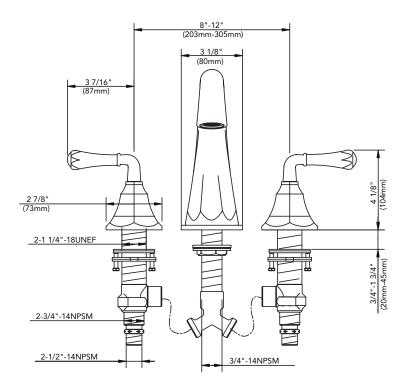

## TWO-HANDLE ROMAN TUB FAUCET

## **Product Codes:**

DELPA3RTBN (brushed nickel)
DELPA3RTCP (polished chrome)
DELPA3RTORB (oil rubbed bronze)
DELPA3RTBB (brushed brass)
DELPA3RTPN (polished nickel)