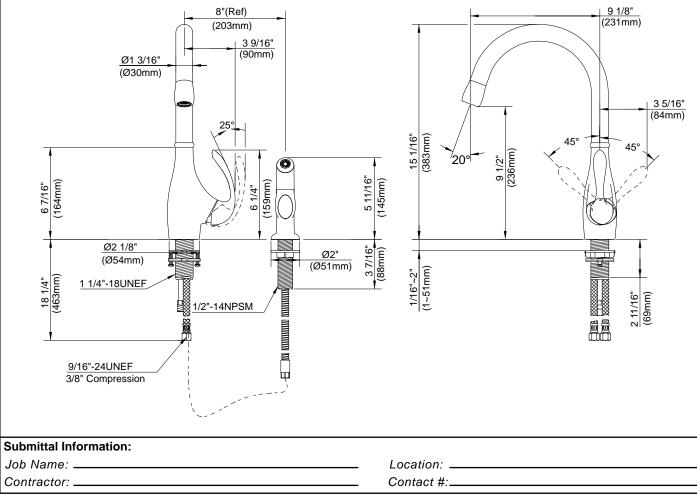

60

80

- Ceramic disc valve • 15" high spout, 9" spout length

D401546 (Replaces D405046 series)

- Matching brass spray
- 2 hole mount