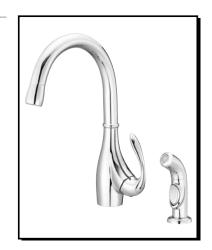

### **BELLEFLEUR® SINGLE HANDLE KITCHEN FAUCET**

60

80

- Ceramic disc valve • 15" high spout, 9" spout length

D401546 (Replaces D405046 series)

- Matching brass spray
- 2 hole mount