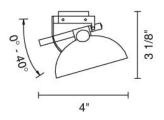

# Description:

The V/A Butterfly Spot has a unique feature that uses the back spill of the Ushio MR16 lamp to create the detail on the wings. Fixture head tilts 25°, wings can be easily adjusted. The V/A Butterfly Spot includes an integrated adaptor for use with V/A track only.

## **Technical Specs:** 35W Max. Lamp not included GX5.3 socket type