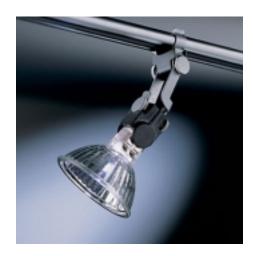

## **Description:**

The V/A Calo Spot II fixture is fully adjustable fixture with a wide range of movement; two separate joints on the V/A Calo Spot II give it the freedom to provide light in almost any direction. Adaptor can clip on or off the track easily making re-arranging fixtures simple. The V/A Calo Spot II includes an integrated adaptor for use with V/A track only.