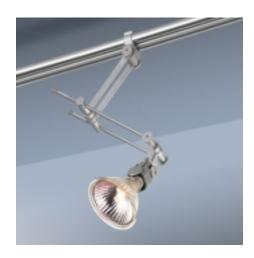

## **Description:**

The V/A Kroko Spot is fully adjustable fixture with a wide range of movement, multiple separate joints on the V/A Kroko Spot gives it the freedom to provide light in almost any direction. The V/A Kroko Spot fixture runs parallel to the V/A track. Adaptor can clip on or off the track easily making re-arranging fixtures simple. The Kroko spot includes an integrated adaptor for use with V/A track only.

## **Part Numbers:**

 160231ch
 chrome and black, 4 3/4"

 160231mcgy
 matte chrome, 4 3/4"

 160233ch
 chrome and black, 15 3/4"

 160233mcgy
 matte chrome, 15 3/4"