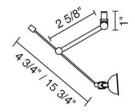

## **Part Numbers:**

 160231ch
 chrome and black, 4 3/4"

 160231mcgy
 matte chrome, 4 3/4"

 160233ch
 chrome and black, 15 3/4"

 160233mcgy
 matte chrome, 15 3/4"