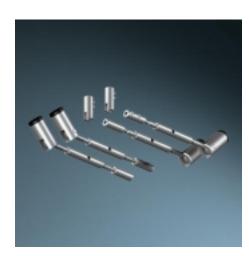

## **Description:**

The High-Line Mounting Set Vario Standard includes most materials necessary to create a cable run. The set includes four tightening elements for both ends of the run, power feeds and power cable. The four tightening elements incorporate a ball swivel for angled mounting to walls or ceilings.