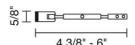

## **Description:**

The High-Line Mounting Set Vario Standard includes most materials necessary to create a cable run. The set includes four tightening elements for both ends of the run, power feeds and power cable. The four tightening elements incorporate a ball swivel for angled mounting to walls or ceilings.

## **Technical Specs:**

Not suitable for mounting to ceiling supports

Bruck Lighting System, Inc. 15774 Gateway Circle Tustin, CA 92780 p:714.259.9959 f:714.259.9969 16 Nov 2009