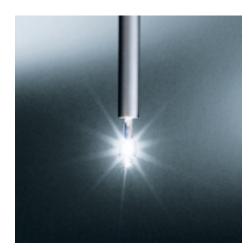

## **Description:**

The Enzis Lightpoint II places a bi-pin lamp at the end of a ridig tube. Changes to the appearance can be made by attaching one of several accessories available for the Enzis Lightpoint, for use with Enzis system only.