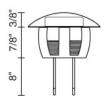

## **Technical Specs:**

700mA DC constant current input ~2.5W for 1 (3 Watt LED) White source of 110 lumens Warm White source of 96 lumens Class II rated Suitable for damp locations 1 3/8" hole cutout Dimmable (with dimming driver)