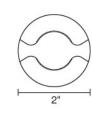

## **Technical Specs:**

700mA DC constant current input ~2.5W for 1 (3 Watt LED) White source of 110 lumens Warm White source of 96 lumens Class II rated Suitable for damp locations 1 3/8" hole cutout Dimmable (with dimming driver)