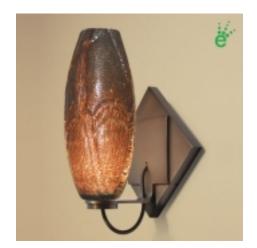

# CIRO LED DIAMOND SCONCE

# **Description:**

The Ciro wall sconce comes with a 3 Watt LED that may be mounted as an up-light or a down light. The wall sconce may be mounted as a square or at an 45 degree angle to create a diamond shape. The metal canopy and stem is available in bronze. 3 Watt LED and driver is included.

#### Part Numbers:

| r art Numbers. |                                    |
|----------------|------------------------------------|
| 103116bz       | bronze, yellow and red glass       |
| 103116ch       | chrome, yellow and red glass       |
| 103116mc       | matte chrome, yellow and red glass |
| 103119bz       | bronze, white fritted glass        |
| 103119ch       | chrome, white fritted glass        |
| 103119mc       | matte chrome, white fritted glass  |
| 103121bz       | bronze, gold-leaf glass            |
| 103121ch       | chrome, gold-leaf glass            |
| 103121mc       | matte chrome, gold-leaf glass      |
| 103122bz       | bronze, red glass                  |
| 103122ch       | chrome, red glass                  |
| 103122mc       | matte chrome, red glass            |
| 103123bz       | bronze, lava glass                 |
| 103123ch       | chrome, lava glass                 |
| 103123mc       | matte chrome, lava glass           |
| 103124bz       | bronze, tan mosaic glass           |
| 103124ch       | chrome, tan mosaic glass           |
| 103124mc       | matte chrome, tan mosaic glass     |
| 103125bz       | bronze, red mosaic glass           |
| 103125ch       | chrome, red mosaic glass           |
| 103125mc       | matte chrome, red mosaic glass     |
|                |                                    |