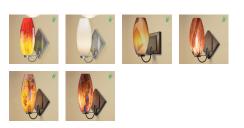

#### Part Numbers:

| r art Numbers. |                                    |
|----------------|------------------------------------|
| 103116bz       | bronze, yellow and red glass       |
| 103116ch       | chrome, yellow and red glass       |
| 103116mc       | matte chrome, yellow and red glass |
| 103119bz       | bronze, white fritted glass        |
| 103119ch       | chrome, white fritted glass        |
| 103119mc       | matte chrome, white fritted glass  |
| 103121bz       | bronze, gold-leaf glass            |
| 103121ch       | chrome, gold-leaf glass            |
| 103121mc       | matte chrome, gold-leaf glass      |
| 103122bz       | bronze, red glass                  |
| 103122ch       | chrome, red glass                  |
| 103122mc       | matte chrome, red glass            |
| 103123bz       | bronze, lava glass                 |
| 103123ch       | chrome, lava glass                 |
| 103123mc       | matte chrome, lava glass           |
| 103124bz       | bronze, tan mosaic glass           |
| 103124ch       | chrome, tan mosaic glass           |
| 103124mc       | matte chrome, tan mosaic glass     |
| 103125bz       | bronze, red mosaic glass           |
| 103125ch       | chrome, red mosaic glass           |
| 103125mc       | matte chrome, red mosaic glass     |
|                |                                    |