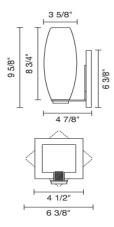

## **Technical Specs:**

100-240V AC, 50/60Hz input 700mA DC constant current output 6VA, 3W for 1 (3 Watt LED) Warm White source of 150 lumens Suitable for dry locations only Mount to 3 1/2" - 4" round J-box Short circuit protection Overload protection Thermal protection