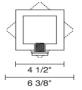

#### **Description:**

The Bobo wall sconce may be mounted as an up-light or a down-light. The wall sconce may be mounted as a square or at an 45 degree angle to create a diamond shape. The metal canopy and stem is available in bronze. A 75W dimmable electronic transformer is included on the mounting plate.

#### **Technical Specs:**

120V AC, 50/60Hz input 11.7V AC output 50VA, 49W for 1(maximum 50 Watt lamp) GY6.35 socket Suitable for dry locations only Mount to 3 1/2" - 4" round J-box Short circuit protection Overload protection Thermal protection Dimmable