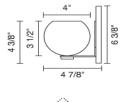

#### **Description:**

The Bobo wall sconce may be mounted as an up-light or a down-light. The wall sconce may be mounted as a square or at an 45 degree angle to create a diamond shape. The metal canopy and stem is available in bronze. A 75W dimmable electronic transformer is included on the mounting plate.

#### **Technical Specs:**

120V AC, 50/60Hz input 11.7V AC output 50VA, 49W for 1(maximum 50 Watt lamp) GY6.35 socket Suitable for dry locations only Mount to 3 1/2" - 4" round J-box Short circuit protection Overload protection Thermal protection Dimmable