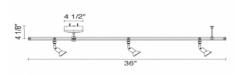

## **Description:**

The 36" Enzis Kit utilizes Bruck's light weight Enzis track system. Available in bronze and matte chrome.

It is attached using one support and transformer with power feed. Fixtures are directionally adjustable an its location can be set as desired.

## **Technical Specs:**

150VA transformer 120V AC, 50/60Hz input 11.7V AC output 250VA, 248W for 3 (maximum 50 Watt lamp) Suitable for dry locations only Mount to 3" - 4" round J-box Short circuit protection Overload protection Thermal protection Dimmable Not compatible with LED fixtures Included: Enzis 150W surface mount electronic transformer Enzis end caps 2 pcs Enzis 36" track Enzis ceiling support 1 pc Enzis Pira Spot fixture 3 pcs/ or Enzis Tikus fixture 3 pcs 50W MR16 36° lamps 3 pcs Note: Minimal assembly is required