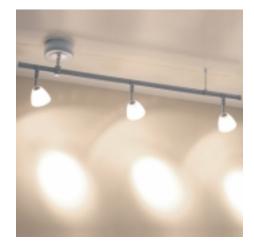

## **Description:**

The 36" Enzis Kit utilizes Bruck's light weight Enzis track system. Available in bronze and matte chrome.

It is attached using one support and transformer with power feed. Fixtures are directionally adjustable an its location can be set as desired.

## Part Numbers:

| 340036bz | bronze, 3 Pira Spot fixtures       |
|----------|------------------------------------|
| 340036mc | matte chrome, 3 Pira Spot fixtures |
| 340038bz | bronze, 3 Tikus fixtures           |
| 340038mc | matte chrome, 3 Tikus fixtures     |