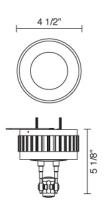

## **Technical Specs:**

300VA maximum (50VA minimum)
120V AC, 50/60Hz input
11.7V AC output
Suitable for dry locations only
Mount to 3" - 4" round J-box
Short circuit protection
Overload protection
Thermal protection
Dimmable