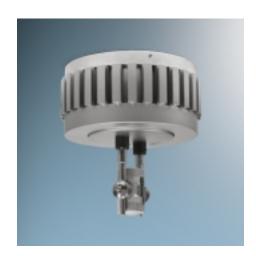

## **Description:**

Fixture Type:

The 300W electronic Enzis transformer can be mounted over a standard 4" junction box to supply a maximum of 300W. The Enzis 300W Direct Feed Transformer is for use with the Enzis system only, and is available in plated bronze, matte chrome or polished chrome finish.

## **Technical Specs:**

300VA maximum (50VA minimum)
120V AC, 50/60Hz input
11.7V AC output
Suitable for dry locations only
Mount to 3" - 4" round J-box
Short circuit protection
Overload protection
Thermal protection
Dimmable