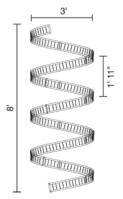

## **Description:**

The Flight Spiral is a 3' diameter spiral with 4 turns and 8' length. Composed of 16 flight supports track segments, 15 power supply cable, 24 insulated cable, 1 power feed, 5 track connectors, 2 end caps, 18 center support isolators, and 36 center supports. All other materials sold separately.