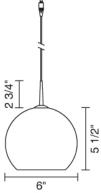

## **Description:**

Uni-plug design allows Zon Down pendant to be mounted on any lighting system or ceiling canopy through the use of an appropriate adaptor, not included. Standard cable length of 59" can be field-cut or specified when ordering. May be specified with Kiss canopy by adding /MP to part number or /MP2 for 2" version.