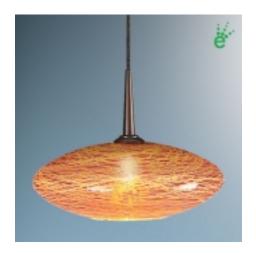

## **Description:**

The Mystique 3 Watt LED pendant Uni-plug design, allows Mystique 3 Watt LED pendant to be mounted on any lighting system through the use of an appropriate adaptor, not included. Standard cable length of 59" cannot be cut in field (specify when ordering). May be specified with Kiss canopy by adding /MP to part number or /MP2 for 2" version.

# **Part Numbers:**

**222190bz** bronze, red glass chrome, red glass

222190mcmatte chrome, red glass222191bzbronze, amber glass222191chchrome, amber glass

**222191mc** matte chrome, amber glass