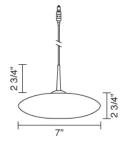

## **Description:**

The Mystique 3 Watt LED pendant Uni-plug design, allows Mystique 3 Watt LED pendant to be mounted on any lighting system through the use of an appropriate adaptor, not included. Standard cable length of 59" cannot be cut in field (specify when ordering). May be specified with Kiss canopy by adding /MP to part number or /MP2 for 2" version.