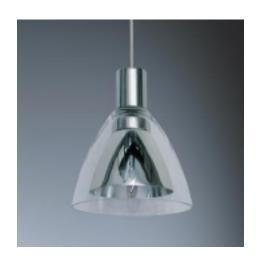

## **Description:**

The Canto Down is a MR16 pendant with an interior metal shade and an exterior glass shade, Uni-plug design allows fixture to be mounted on any lighting system or ceiling canopy through the use of an appropriate adaptor, not included. Standard cable length of 59" can be field-cut or specified when ordering. May be specified with Kiss canopy by adding /MP to part number or /MP2 for 2" version.

**Part Numbers:** 

220945ch chrome

**220945mc** matte chrome