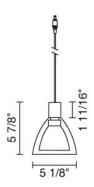

## **Description:**

The Canto Down is a MR16 pendant with an interior metal shade and an exterior glass shade, Uni-plug design allows fixture to be mounted on any lighting system or ceiling canopy through the use of an appropriate adaptor, not included. Standard cable length of 59" can be field-cut or specified when ordering. May be specified with Kiss canopy by adding /MP to part number or /MP2 for 2" version.

## **Technical Specs:**

12V AC/DC input 50VA, 50W for 1 (maximum 50 Watt lamp) GU5.3 socket (for MR16) Suitable for dry locations only Dimmable

 Bruck Lighting System, Inc.
 15774 Gateway Circle
 Tustin, CA 92780
 p:714.259.9959
 f:714.259.9969
 12 Nov 2009