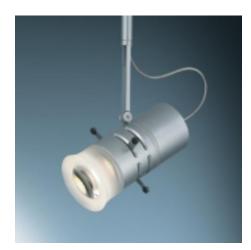

## **Description:**

The Apollos Spot Contour is a bi-pin spotlight with silicone shade. The beam spread can be adjusted from square to rectangle with the four side levers. Uni-plug design allows fixture to be mounted on any lighting system or ceiling canopy through the use of an appropriate adaptor, not included.

Part Numbers:

**220437mc** matte chrome