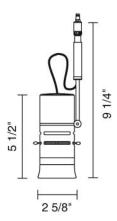

## **Description:**

The Apollos Spot Contour is a bi-pin spotlight with silicone shade. The beam spread can be adjusted from square to rectangle with the four side levers. Uni-plug design allows fixture to be mounted on any lighting system or ceiling canopy through the use of an appropriate adaptor, not included.

## **Technical Specs:**

50W Max. Lamp included GY6.35 socket type

 Bruck Lighting System, Inc.
 15774 Gateway Circle
 Tustin, CA 92780
 p:714.259.9959
 f:714.259.9969
 29 Jan 2010