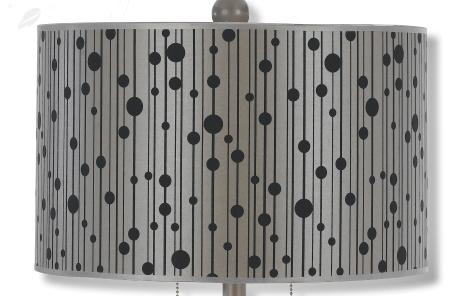

## Drizzle Family

Drizzle is influenced by but not obsessed with nature. The key design element is a stylized interpretation of raindrops, executed with a playful, light and modern attitude.

## **8414-TL** Drizzle / Gray

2-60W Edison Base Table lamp 29.5"H × 16"D

Our base is crafted in spun metal, powercoated for protection. The finish is a pearlized finish, two pull chain control the amount of light needed. The shade is hand printed on a satin poly cotton. Due to handcrafting, no two are alike.