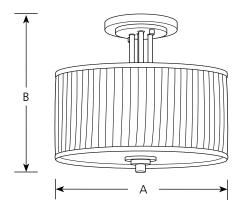

#### Finish

|                | Espresso |            | Dimensions (Inches) |          |  |
|----------------|----------|------------|---------------------|----------|--|
| Catalog<br>No. |          | Lamping    | <u>A</u>            | <u>B</u> |  |
| P3759          | -84      | 2 (m) 100w | 13                  | 13       |  |

#### General

- Cream linen fabric drum shade with bottom glass diffuser: 13" dia. x 7-1/8" ht.
- Semi-flush style
- Multi rod center column
- Painted Espresso (-84) finish
- Steel Construction