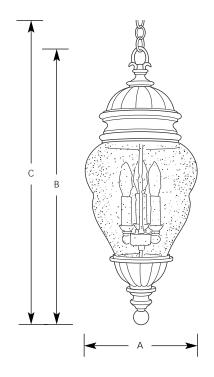

Incandescent Anderson Outdoor

|             | Finish  |       |           |                     |       |           |  |
|-------------|---------|-------|-----------|---------------------|-------|-----------|--|
|             | Antique |       |           | Dimensions (Inches) |       |           |  |
| Catalog No. | Bronze  | Black | Lamping   | Α                   | В     | С         |  |
| P5569       | -20     | -31   | 3 (c) 60w | 12                  | 29-1/ | 2 152-1/2 |  |