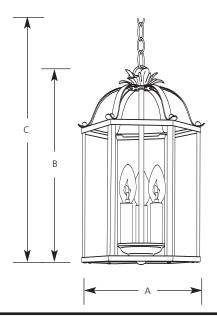

## Hall & Foyer

| Type |             |  |  |
|------|-------------|--|--|
|      | -10         |  |  |
| P36  | <b>45</b> □ |  |  |

|             | Finish<br>Polished | Dimensions (Inches) |   |      |       |  |
|-------------|--------------------|---------------------|---|------|-------|--|
| Catalog No. | Brass              | Lamping             | Α | В    | C     |  |
| P3645       | -10                | 3 (c) 60w           | 9 | 15-1 | /4 42 |  |