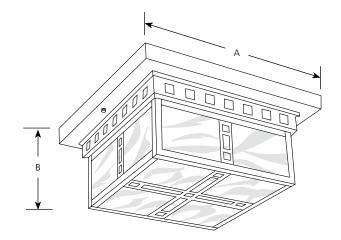

# **Close to Ceiling**

Type \_\_\_\_\_\_ -46 P3513 □

|             | Finish              |           |            |                      |
|-------------|---------------------|-----------|------------|----------------------|
| Catalog No. | Weathered<br>Bronze | Lamping   | Dimer<br>A | nsions (Inches)<br>B |
| P3513       | -46                 | 2 (m) 60w | 10 sq.     | 4-5/8                |

#### <u>General</u>

- Hand painted finish with gold highlights
- Etched light honey Art glass sides and bottom
- Etched dark honey Art glass accent panels - (4) 1/8"w x 7/8"ht x 7-5/8"L,
  (4) 1/8"w x 2-1/2"ht x 7"L, (1) 1/8"w x 7"ht x 7"L
- Unique Mission styling
- Painted white ceiling pan for reflectivity
- Mission style accent straps
- Companion fixtures: chandeliers, foyer, wall brackets, bath and vanity, accessories