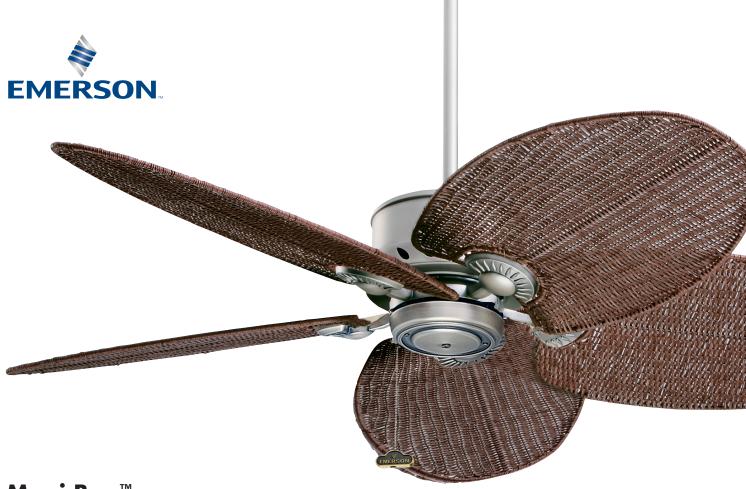

Maui Bay<sup>™</sup>-CF2000

CF2000ORB - Oil Rubbed Bronze Housing

CF2000AB - Antique Brass Housing
CF2000AP - Antique Pewter Housing

- 52" blade span
- Light fixture adaptable
- 6" downrod included
- 4 or 5 blade assembly option
- K55XL Motor
- Damp Location (with Select Blades. AB and AP finishes not recommended for outdoor use)
- Ships to Canada