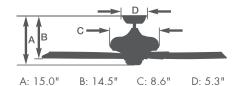

Maui Bay<sup>™</sup>-CF2000

CF2000ORB - Oil Rubbed Bronze Housing

CF2000AB - Antique Brass Housing
CF2000AP - Antique Pewter Housing

- 52" blade span
- Light fixture adaptable
- 6" downrod included
- 4 or 5 blade assembly option
- K55XL Motor
- Damp Location (with Select Blades. AB and AP finishes not recommended for outdoor use)
- Ships to Canada